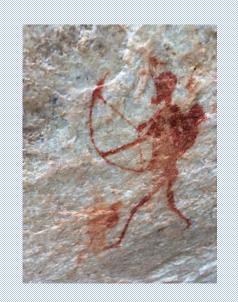

## Sanddrif

- Mountain-biking
- Abseiling
- Rock-climbing
- Maalgat high jump
- Stadsaal rock art
- 24-hour solos

## Elizabethfontein

- School
- Rock Art Trail
- Bush Hacking
- 'Rubbly'
- Fishing