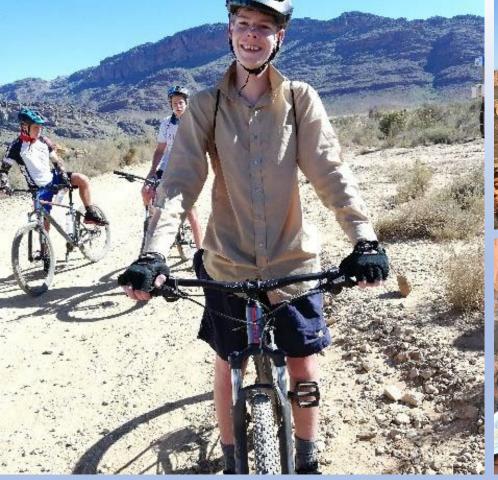

## Sanddrif

- Mountain-biking
- Abseiling
- Rock-climbing
- Maalgat high jump
- Stadsaal rock art
- 24-hour solos