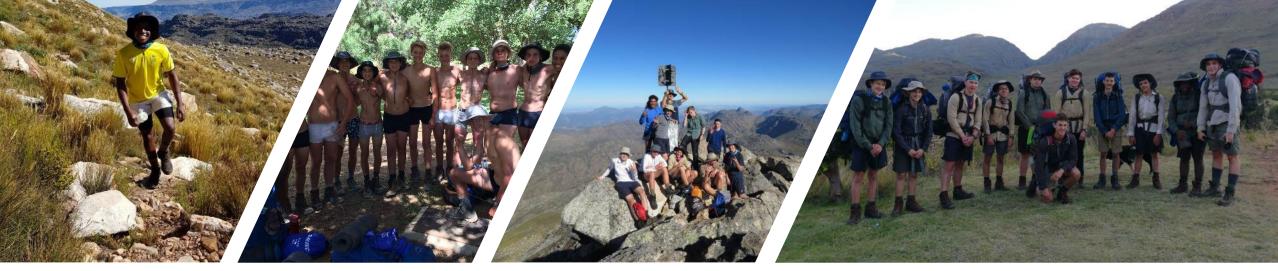

## 2 Hikes

First: staff hike (with a peak) (with staff & group)

Second: solo Hike (without staff, in same group)