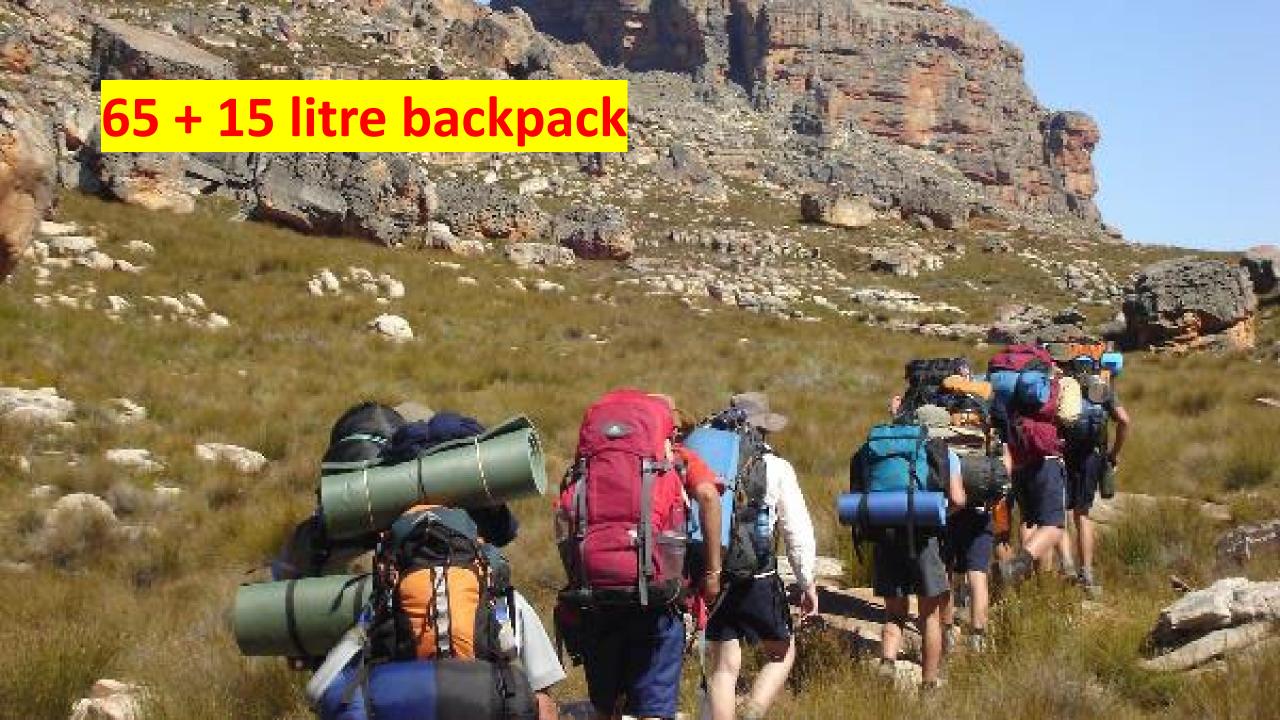

#### How Does Epic Work?

- 16 days
- 5 rotations (3 nights each)
  - 3 rotations at three of four base camps
  - 2 rotations of hiking (staff hike & solo hike)
- 5/6 groups of 25 (147)
- Hiking groups are between 10 and 13 boys
- Paired with a friend (boys choose)
- Houses are abilities mixed
- a 24-hour solo
- Cycling/ hiking/ driving between bases

## 2 Hikes

First: staff hike (with a peak) (with staff & group)

Second: solo Hike (without staff, in same group)