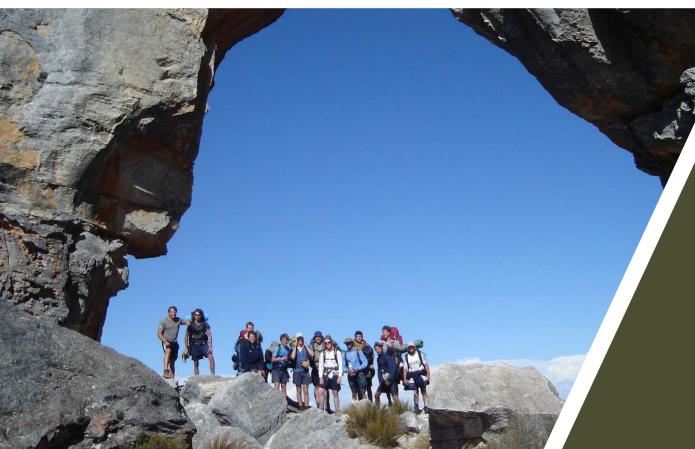

## 2 Hikes

First: staff hike (with a peak) (with staff & group)

Second: solo Hike (without staff, in same group)