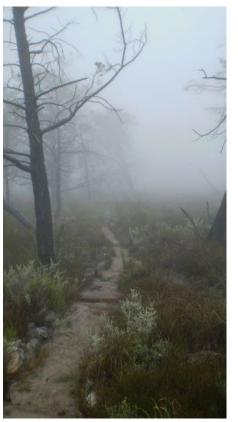

## 2 Hikes

First: staff hike (with a peak) (with staff & group)

Second: solo Hike (without staff, in same group)