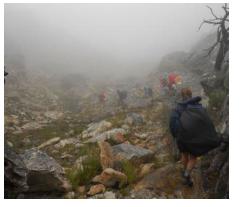

## 2 Hikes

First: staff hike (with a peak) (with staff & group)

Second: solo Hike (without staff, in same group)