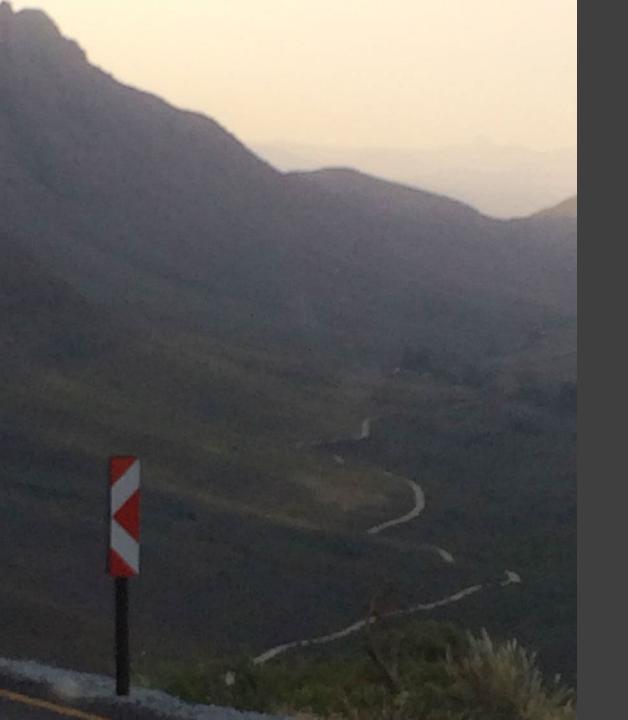

## 2 Hikes

First: staff hike (with a peak) (with staff & group)

Second: solo Hike (without staff, in same group)

## Sanddrif

- Mountain-biking
- Abseiling
- Rock-climbing
- Maalgat high jump
- Stadsaal rock art
- 24-hour solos

## Elizabethfontein

- School
- Rock Art Trail
- Bush Hacking
- 'Rubbly'
- Fishing

# Jamaka

- School
- Shooting
- Volleyball
- 24-hour solos