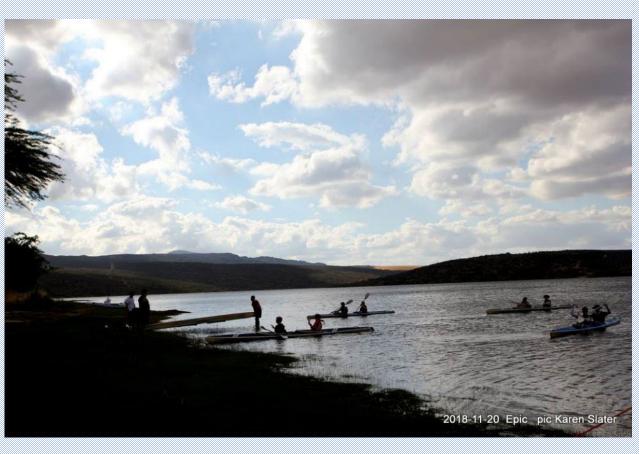

## Sanddrif

- Mountain-biking
- Abseiling
- Rock-climbing
- Maalgat high jump
- Stadsaal rock art
- 24-hour solos