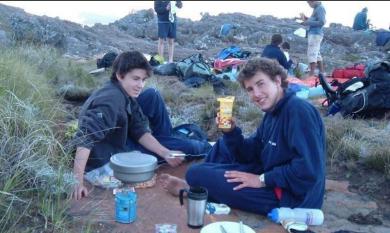

#### How Does Epic Work?

- 16 days
- 5 rotations (3 nights each)
  - 3 rotations at three of four base camps
  - 2 rotations of hiking (staff hike & solo hike)
- 5/6 groups of 25 (147)
- Hiking groups are between 10 and 13 boys
- Paired with a friend (boys choose)
- Houses are abilities mixed
- a 24-hour solo
- Cycling/ hiking/ driving between bases

## 2 Hikes

First: staff hike (with a peak) (with staff & group)

Second: solo Hike (without staff, in same group)

#### FOOD

- All meals in base camps provided
- 'Staff hike' food packed in bag
- 'Solo hike' food pre-packed in hiking box (box provided)
- '24-hr Solo' food (3 meals) prepacked in solo box (box provided)
- Father/ father figure provides meal/ braai for last night
- Halaal food is prepared & provided at base camps
- Special dietary requirements are arranged individually