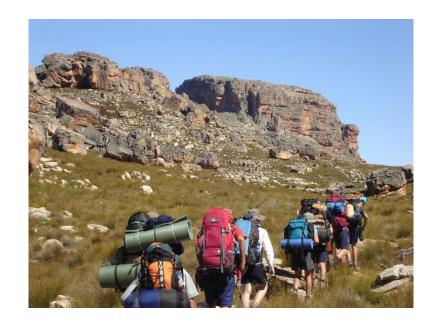

#### How Does Epic Work?

- 16 days
- 5 rotations (3 nights each)
  - 3 rotations at three of four base camps
  - 2 rotations of hiking (staff hike & solo hike)
- 5/6 groups of 25 (147)
- Hiking groups are between 10 and 13 boys
- Paired with a friend (boys choose)
- Houses are abilities mixed
- a 24-hour solo
- Cycling/ hiking/ driving between bases

## 2 Hikes

First: staff hike (with a peak) (with staff & group)

Second: solo Hike (without staff, in same group)