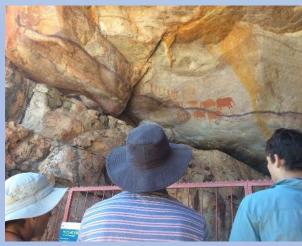

## Sanddrif

- Mountain-biking
- Abseiling
- Rock-climbing
- Maalgat high jump
- Stadsaal rock art
- 24-hour solos

## Elizabethfontein

- School
- Rock Art Trail
- Bush Hacking
- 'Rubbly'
- Fishing