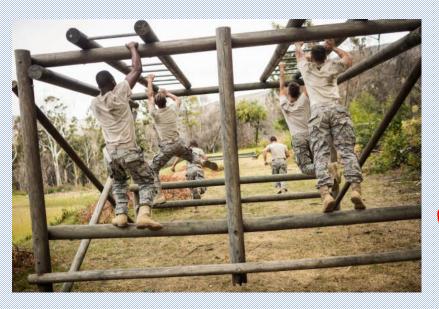

## **BISHOPS EPIC 2024 (No. 18)**





"A journey that lasts a lifetime"







# This is NOT

a boot camp!









#### Rite of Passage

Junior - Senior phase transition 'Blessing of the Boots' ceremony

Parent letter

Father/ significant paternal figure)...

Travels to son's base on last afternoon

Included in the final evening's debriefing/ tribal council

Spends the night together

Travels home with son



#### How Does Epic Work?

- 16 days
- 5 rotations (3 nights each)
  - 3 rotations at three of four base camps
  - 2 rotations of hiking (staff hike & solo hike)
- 5/6 groups of 25 (147)
- Hiking groups are between 10 and 13 boys
- Paired with a friend (boys choose)
- Houses are abilities mixed
- a 24-hour solo
- Cycling/ hiking/ driving between bases





## 2 Hikes

First: staff hike (with a peak) (with staff & group)

Second: solo Hike (without staff, in sa