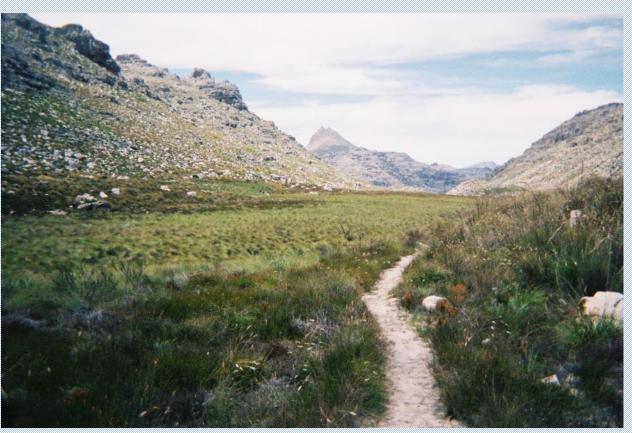

## 2 Hikes

First: staff hike (with a peak) (with staff & group)

Second: solo Hike (without staff, in same group)