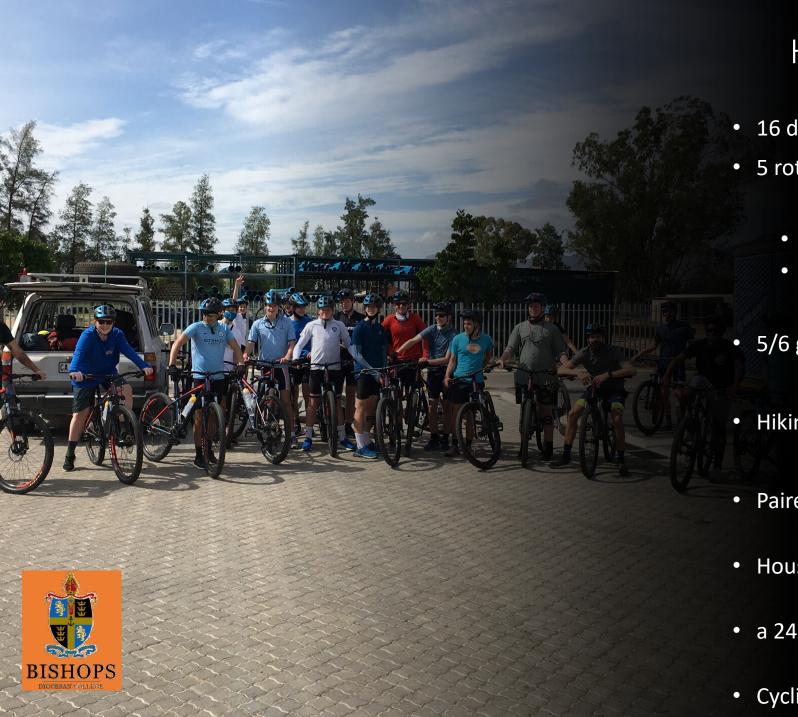

#### How Does Epic Work?

- 16 days
- 5 rotations (3 nights each)
  - 3 rotations at three of four base camps
  - 2 rotations of hiking (staff hike & solo hike)
- 5/6 groups of 25 (147)
- Hiking groups are between 10 and 13 boys
- Paired with a friend (boys choose)
- Houses are abilities mixed
- a 24-hour solo
- Cycling/ hiking/ driving between bases