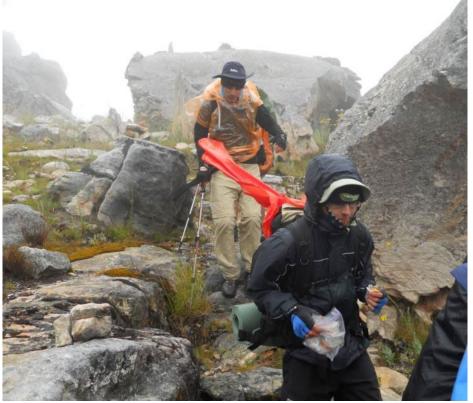

## 2 Hikes

First: staff hike (with a peak) (with staff & group)

Second: solo Hike (without staff, in same group)