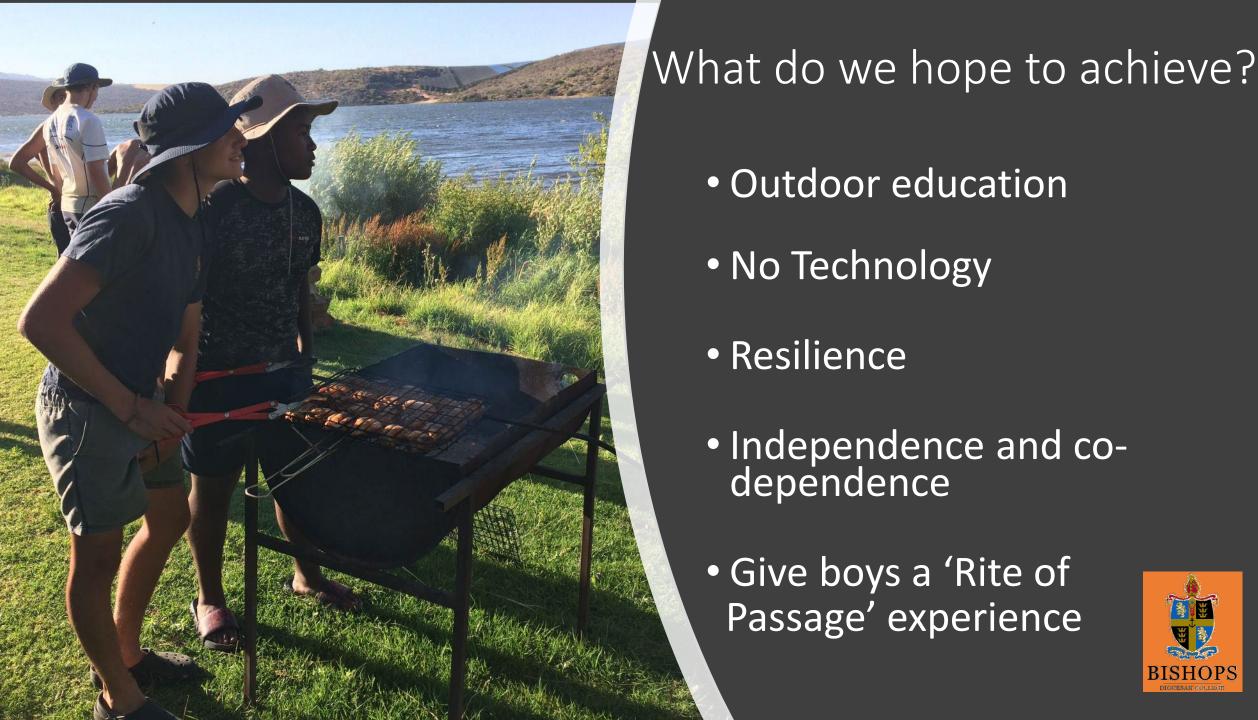

#### FOOD

- All meals in base camps provided
- 'Staff hike' food packed in bag
- 'Solo hike' food pre-packed in hiking box (box provided)
- '24-hr Solo' food (3 meals) prepacked in solo box (box provided)
- Father/ father figure provides meal/ braai for last night
- Halaal food is prepared & provided at base camps
- Special dietary requirements are arranged individually