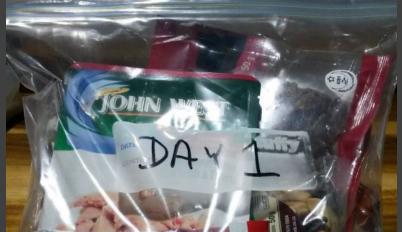

## What do we provide for hiking?

- Maps
- Groundsheets (which can be used for shelter)
- Storm Shelters for hiking
- Tents for 24-hour solos
- 2 Boxes
  - Solo box (1 day's food)
  - Hiking box (2/3/4 day's food)
- First Aid Kits
- Satellite phones

#### FOOD

- All meals in base camps provided
- 'Staff hike' food packed in bag
- 'Solo hike' food pre-packed in hiking box (box provided)
- '24-hr Solo' food (3 meals) prepacked in solo box (box provided)
- Father/ father figure provides meal/ braai for last night
- Halaal food is prepared & provided at base camps
- Special dietary requirements are arranged individually