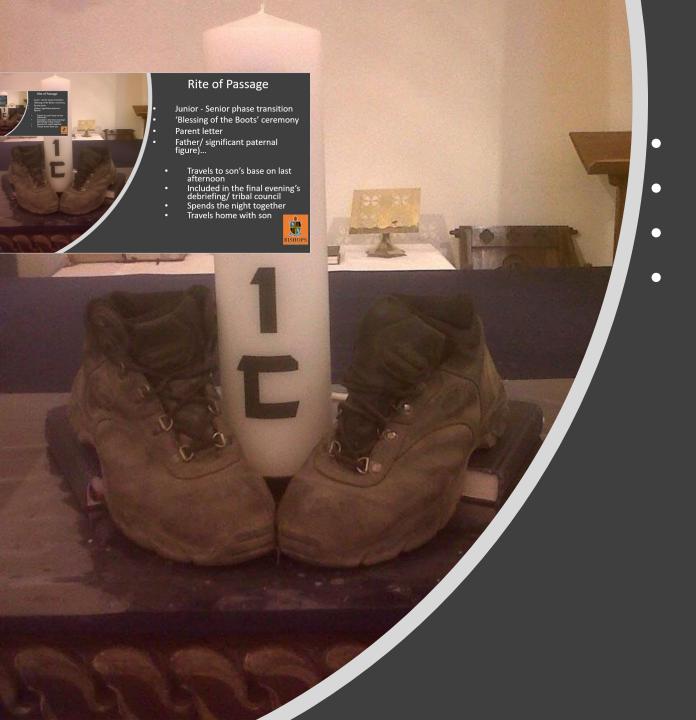

#### Rite of Passage

Junior - Senior phase transition 'Blessing of the Boots' ceremony

Parent letter

Father/ significant paternal figure)...

Travels to son's base on last afternoon

Included in the final evening's debriefing/ tribal council

Spends the night together

Travels home with son