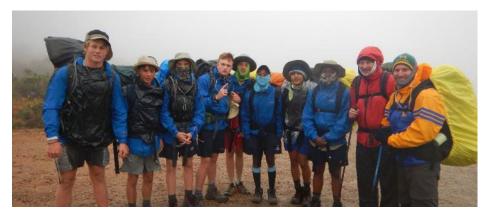

## 2 Hikes

First: staff hike (with a peak) (with staff & group)

Second: solo Hike (without staff, in same group)