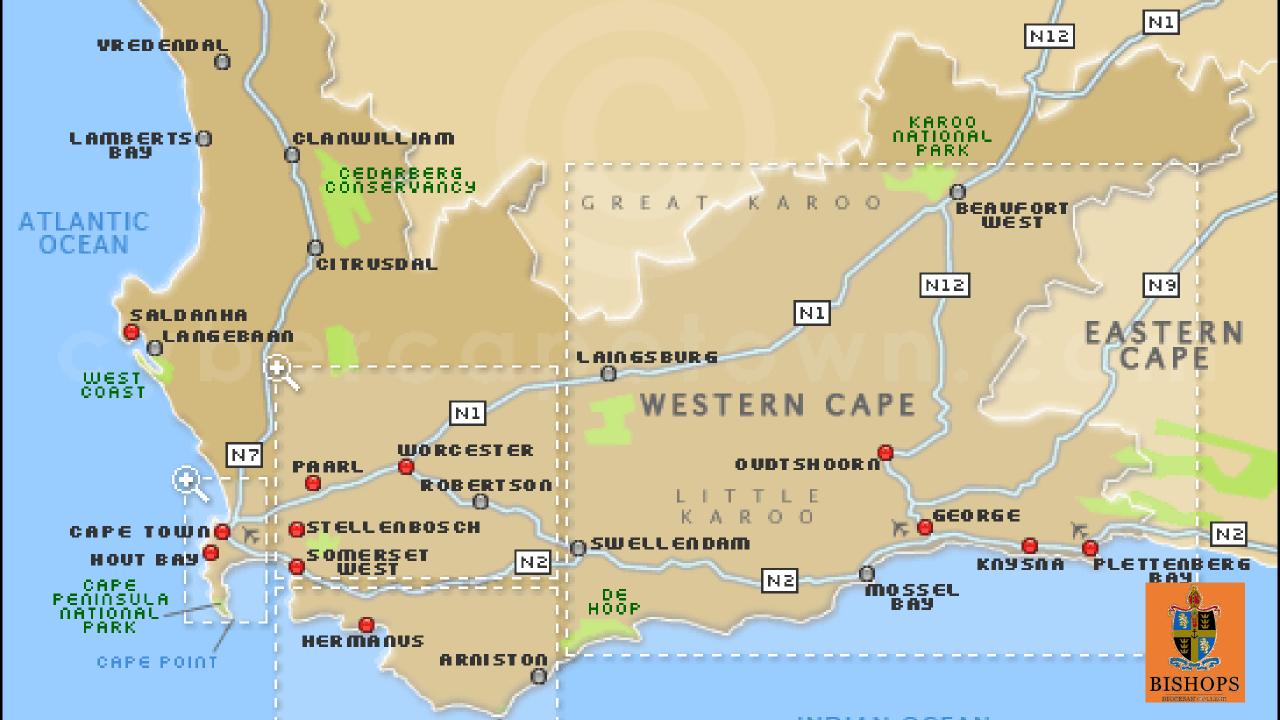

## Sanddrif

- Mountain-biking
- Abseiling
- Rock-climbing
- Maalgat high jump
- Stadsaal rock art
- 24-hour solos

## Elizabethfontein

- School
- Rock Art Trail
- Bush Hacking
- 'Rubbly'
- Fishing

# Jamaka

- School
- Shooting
- Volleyball
- 24-hour solos