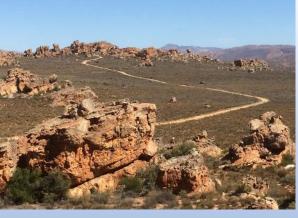

#### How Does Epic Work?

- 16 days
- 5 rotations (3 nights each)
  - 3 rotations at three of four base camps
  - 2 rotations of hiking (staff hike & solo hike)
- 5/6 groups of 25 (147)
- Hiking groups are between 10 and 13 boys
- Paired with a friend (boys choose)
- Houses are abilities mixed
- a 24-hour solo
- Cycling/ hiking/ driving between bases