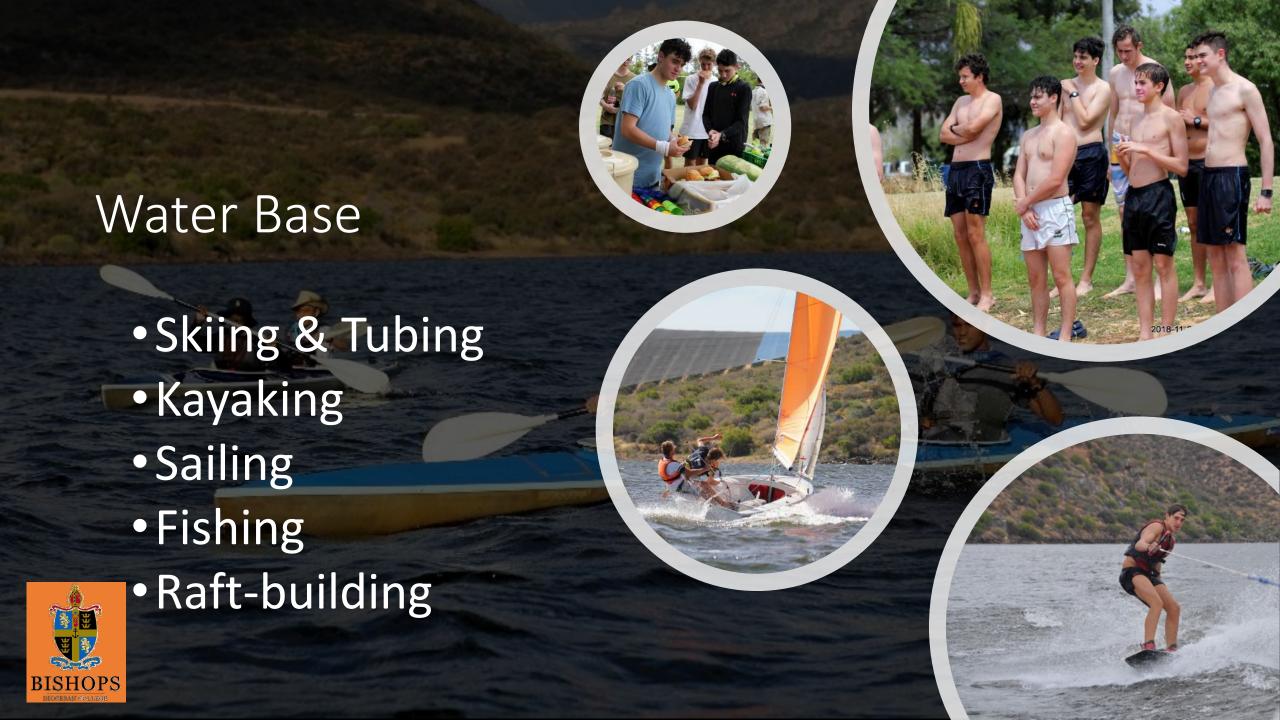

## Sanddrif

- Mountain-biking
- Abseiling
- Rock-climbing
- Maalgat high jump
- Stadsaal rock art
- 24-hour solos

## Elizabethfontein

- School
- Rock Art Trail
- Bush Hacking
- 'Rubbly'
- Fishing

# Jamaka

- School
- Shooting
- Volleyball
- 24-hour solos